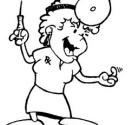

## Mn

Complete the sentence using a word that starts with n.

nurse, nut, needle, net, nest.

| Т | , |   |   |   |   |   |   |   |   |   |   |   |
|---|---|---|---|---|---|---|---|---|---|---|---|---|
| 1 |   | S | e | e |   | a |   | n | Ü | r | S | e |
|   |   | _ |   | _ | _ | _ | _ |   | _ | _ | _ |   |

I see a