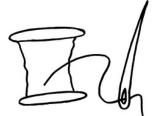

## Mn

Complete the sentence using a word that starts with n.

nurse, nut, needle, net, nest.

| Т | , |   |   |   |   |   |   |   |   |   |   |   |
|---|---|---|---|---|---|---|---|---|---|---|---|---|
| 1 |   | S | e | e |   | a |   | n | Ü | r | S | e |
|   |   | _ |   | _ | _ | _ | _ |   | _ | _ | _ |   |