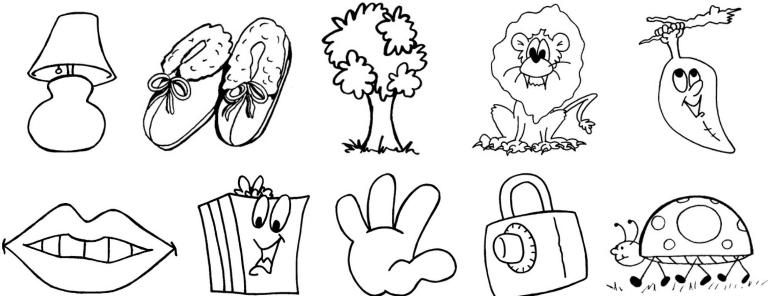

Color the words that start with Ll.

Complete the sentence using a word that starts with l.

lips, lion, ladybug, leaf, lamp, lock.

| Т |         |      |
|---|---------|------|
|   | . see a | lon. |
|   |         |      |